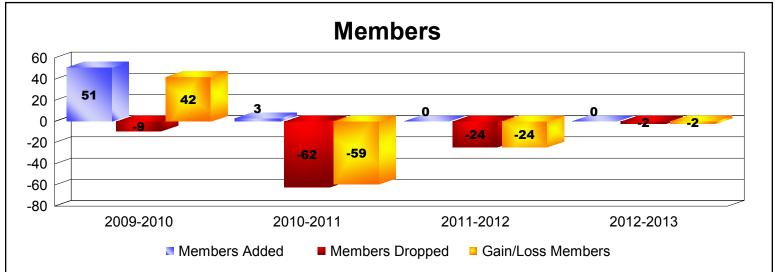

**Disbanded Districts**As of June 2013 Cumulative

| Year      | New<br>Clubs | Dropped<br>Clubs | Gain/<br>Loss<br>Clubs | New<br>Members | Charter<br>Members | Reinstate<br>Members | Transfer<br>Members | Total<br>Member<br>Added | Total<br>Members<br>Dropped | Gain/<br>Loss<br>Members |
|-----------|--------------|------------------|------------------------|----------------|--------------------|----------------------|---------------------|--------------------------|-----------------------------|--------------------------|
| 2009-2010 | 1            | 0                | 1                      | 4              | 47                 | 0                    | 0                   | 51                       | -9                          | 42                       |
| 2010-2011 | 0            | -2               | -2                     | 3              | 0                  | 0                    | 0                   | 3                        | -62                         | -59                      |
| 2011-2012 | 0            | -1               | -1                     | 0              | 0                  | 0                    | 0                   | 0                        | -24                         | -24                      |
| 2012-2013 | 0            | -1               | -1                     | 0              | 0                  | 0                    | 0                   | 0                        | -2                          | -2                       |
| Average   | 0            | -1               | -1                     | 2              | 12                 | 0                    | 0                   | 14                       | -24                         | -11                      |