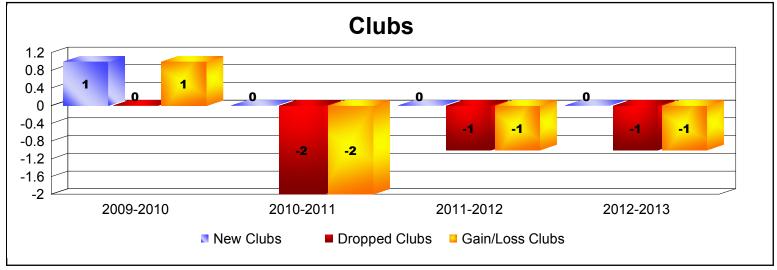

**Disbanded Districts**As of June 2013 Cumulative

| Year      | New<br>Clubs | Dropped<br>Clubs | Gain/<br>Loss<br>Clubs | New<br>Members | Charter<br>Members | Reinstate<br>Members | Transfer<br>Members | Total<br>Member<br>Added | Total<br>Members<br>Dropped | Gain/<br>Loss<br>Members |
|-----------|--------------|------------------|------------------------|----------------|--------------------|----------------------|---------------------|--------------------------|-----------------------------|--------------------------|
| 2009-2010 | 1            | 0                | 1                      | 4              | 47                 | 0                    | 0                   | 51                       | -9                          | 42                       |
| 2010-2011 | 0            | -2               | -2                     | 3              | 0                  | 0                    | 0                   | 3                        | -62                         | -59                      |
| 2011-2012 | 0            | -1               | -1                     | 0              | 0                  | 0                    | 0                   | 0                        | -24                         | -24                      |
| 2012-2013 | 0            | -1               | -1                     | 0              | 0                  | 0                    | 0                   | 0                        | -2                          | -2                       |
| Average   | 0            | -1               | -1                     | 2              | 12                 | 0                    | 0                   | 14                       | -24                         | -11                      |